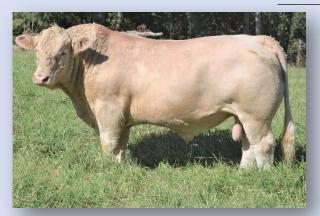

# Charnelle Charolais Proven Cow Families and Top Class Sires

JWX SILVER BULLET (Homozygous Polled) (Growth & fertility) \$55

Silver Bullet son: Charnelle Quasar (P) GKA Q34E - 23 Months. 970 kgs, EMA 145, Fat 11/7 SS 42, IMF 4.6 sold to Hacon & Son Cloncurry for \$16,000