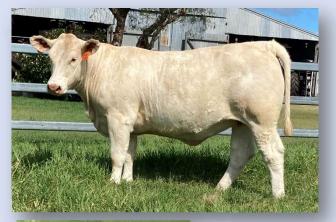

# JOHNNY (Polled Full French) (Softness & Low Birthweight) \$77

Johnny son: Charnelle Quartermaster (P) GKA Q44E -22 Months, 920 kgs, EMA 140, Fat 11/7 SS 40, IMF 4.1 sold to Bettafield Charolais for \$26,000