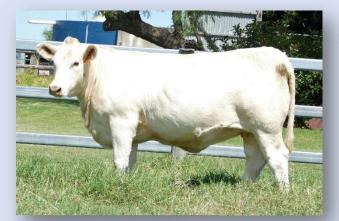

## **CHARNELLE ANGEL 6 (AI) (P)**

Vendor: G.K & K.A BLANCH Tattoo: GKA N61E DOB: 10/11/2017

BLACK OUT 5812506224 (PED -6224F)

EMILE - RS 8900459227 (PED -9227F)

SOUTH WEST 8900451609 (PED -1609F)

SIRE: GALLWAY - RS 8900451063 (OAF G1063F) (P)

DAM: CHARNELLE ANGEL (GKA J19E) (P)

LAVERA ETERNITY (LAV X20F)

RIVERVIEW ANGEL (RIV A16F)

PALGROVE DREAM GIRL 13 (PK W374F)

Comments: A picture tells a thousand words and so it is with Angel 6; a near perfect blend of French and North American genetics. Beautiful length, terrific top line and bone, and that picture perfect udder. We saw her Sire **Gallway** (see inside front cover), in France in 2013. He was a young 16-month-old bull then running with heifers. We were so impressed with his structural correctness and his maternal strengths that we decided to bring him into Australia. He has not let us down, producing females like Angel 6 N61E & Black Duck Queen Street (Junior Champion Sydney 2021) and bulls like Louis (sold to Glenlea \$20,000) & Manager (\$9,500).