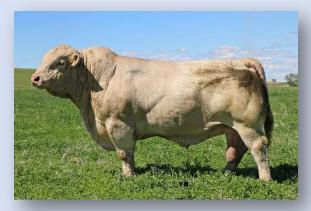

# JOHNNY (Polled Full French) (Softness & Low Birthweight) \$77

Johnny son: Charnelle Quartermaster (P) GKA Q44E -22 Months, 920 kgs, EMA 140, Fat 11/7 SS 40, IMF 4.1 sold to Bettafield Charolais for \$26,000