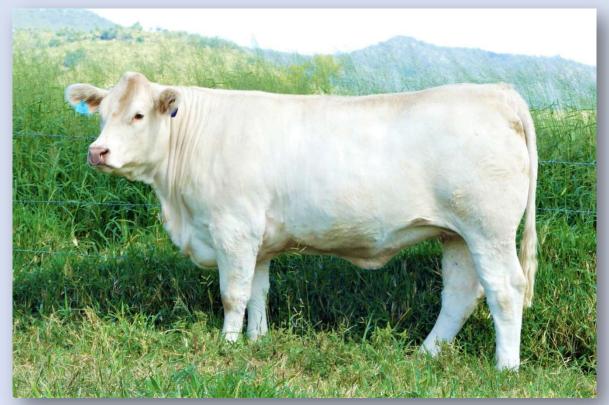

## GALLWAY (Polled Full French) (Growth & Maternal Traits) \$77

Gallway daughter: Charnelle Angel 6 (P) GKA N61E - lot 2 in our sale.

Semen is available from these proven AI sires as well as Nougat (P)(FF) & DÁngely (P)(FF). For orders and inquiries: