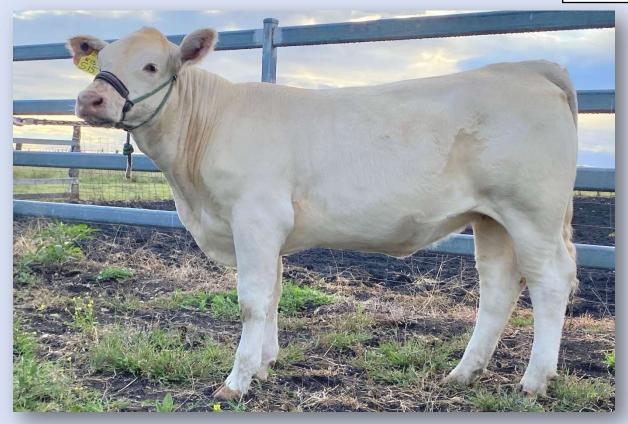

## **CHARNELLE EMMA 5 (AI) (P)**

**Tattoo:** GKA R10E **DOB:** 25/02/2020

Vendor: G.K & K.A BLANCH

**OFFERING 50% SHARE – SEE SHARE AGREEMENT** 

GERRARD PREACHER 31U MC319989 (OAC D9989E) (P)

GERRARD PASTOR 35Z MC347921 (OAC H7921E) (P) GERRARD ROXANNE 18P PFC344620 (PED -4620E)

Comments: "As soft as Butter and as Sweet as Candy", and as you can see, she has all the figures where it counts. Very high growth, yet low birthweight (Her actual birthweight was 44 kgs.) Top of the range fat yet really good EMA and great fertility and milk figures. She is a smaller to medium frame heifer, the type that we would join our Polled Full French bulls to. She has a beautiful temperament and was broken in and shown by the Students at West Moreton Anglican College. Her dam Emma E50E was imported from the USA as an embryo and is now the most valued cow in our herd. Another R daughter of E50E by Pinay has been retained in our herd. Emma 5 R10E is PTIC to Silverstream Padra P7. Al date 10/12/2022. Due to calve 22/09/2022. If you are looking for a "kilograms per acre female" then you can't go past this very efficient heifer.