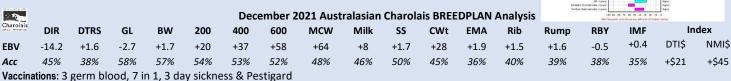

| Charolais |                                                                |      |      |      |     | Dec | ember 2 | 021 Aust | ralasian | Charola | ais BREE | DPLAN | Analysis | ;    |      |      |       |       |
|-----------|----------------------------------------------------------------|------|------|------|-----|-----|---------|----------|----------|---------|----------|-------|----------|------|------|------|-------|-------|
| Charolais | DIR                                                            | DTRS | GL   | BW   | 200 | 400 | 600     | MCW      | Milk     | SS      | CWt      | EMA   | Rib      | Rump | RBY  | IMF  | In    | dex   |
| EBV       | +4.2                                                           | +4.2 | -5.0 | +0.7 | +13 | +34 | +42     | +46      | +5       | +1.8    | +28      | +1.7  | +0.4     | +0.4 | +0.3 | +0.0 | DTI\$ | NMI\$ |
| Acc       | 50%                                                            | 41%  | 75%  | 74%  | 65% | 64% | 63%     | 59%      | 65%      | 57%     | 52%      | 37%   | 39%      | 39%  | 38%  | 35%  | +\$35 | +\$58 |
| Vaccina   | Vaccinations: 3 germ blood, 7 in 1, 3 day sickness & Pestigard |      |      |      |     |     |         |          |          |         |          |       |          |      |      |      |       |       |