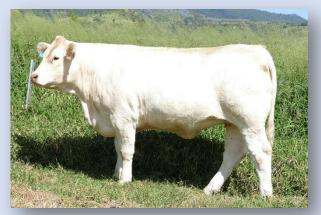

# JOHNNY (Polled Full French) (Softness & Low Birthweight) \$77

Johnny son: Charnelle Quartermaster (P) GKA Q44E -22 Months, 920 kgs, EMA 140, Fat 11/7 SS 40, IMF 4.1 sold to Bettafield Charolais for \$26,000