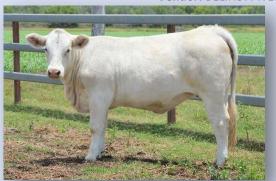

## GALLWAY (Polled Full French) (Growth & Maternal Traits) \$77

Gallway daughter: Charnelle Angel 6 (P) GKA N61E - lot 2 in our sale.

Semen is available from these proven AI sires as well as Nougat (P)(FF) & DÁngely (P)(FF). For orders and inquiries: