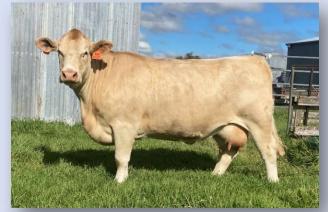

birth weight with a minus 8 gestation length. Lot 26 is her ½ sister. Her whole breeding future is ahead of her. She has a polled (R/F) heifer calf at foot born on the 19/12/2021 by Charnelle Panama (P), CCQ S12E. Q8E tested negative to Johne's disease in 2021. Joining details will be available on sale day.

**December 2021 Australasian Charolais BREEDPLAN Analysis** 

600 MCW Milk IMF Index DIR **DTRS** GL 200 400 SS CWt **EMA** Rib Rump **RBY** -0.3 DTI\$ NMIS FBV +7.1 -0.9 +10 +26 +27 +22 +9 +1.2 +22 +3.3 +0.9 +0.7 Acc 50% 61% 57% 55% 55% 54% 52% 54% 54% 50% 45% 45% +\$33 +\$45

Vaccinations: 3 germ blood, 7 in 1, 3-day sickness & Pestigard

Purchaser / \$:

Lat 21

#### CHEYENNE YELLOW RIVER 2 (P) (R/F)

Vendor: CHEYENNE CHAROLAIS ENTERPRISES Tattoo: CCQ N1E DOB: 18/03/2017

J-BAS 7



JMB DATELINE 754T PMC310942 (PED -3109E)

G. BROS THIN RED LINE 527W MC326475 (OAC E6475E) (P)

G BROS TULIP 101T PFC359984 (PED -9984E)

SIRE: CHEYENNE KAKADU RED (CCQ K17E) (P)

TR RED SMOKE M723761 (OAU B6641E) (P)

CHARNELLE DIGNA 111 (GKA F64E) (P)

**CHARNELLE DIGNA74 (GKA D5E) (P)** 

IMPAIR 1893102983 (OAF N189F)

LAVERA ETERNITY (LAV X20F)

PALGROVE DESIRE 34 (PK T270F)

**DAM: RIVERVIEW ANGEL (RIV A16F)** 

SEAWELL OFFSHORE MF0084446 (OAE T5813F)

PALGROVE DREAM GIRL 13 (PK W374F)

PALGROVE DREAMGIRL 7 (PK S98F)



Comments: A rare Riverview Angel (small photo) special, her only polled/red factor heifer. A real sweetheart here; she has a lovely nature and is very easy to work. Her breed plan shows all above average figures. She is a very fertile cow producing 3 heifers in 3 yea