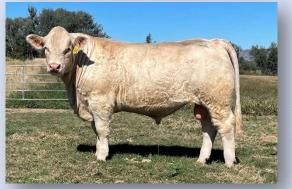

# JOHNNY (Polled Full French) (Softness & Low Birthweight) \$77

Johnny son: Charnelle Quartermaster (P) GKA Q44E -22 Months, 920 kgs, EMA 140, Fat 11/7 SS 40, IMF 4.1 sold to Bettafield Charolais for \$26,000