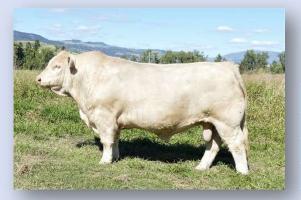

# Charnelle Charolais Proven Cow Families and Top Class Sires

JWX SILVER BULLET (Homozygous Polled) (Growth & fertility) \$55

Silver Bullet son: Charnelle Quasar (P) GKA Q34E - 23 Months. 970 kgs, EMA 145, Fat 11/7 SS 42, IMF 4.6 sold to Hacon & Son Cloncurry for \$16,000