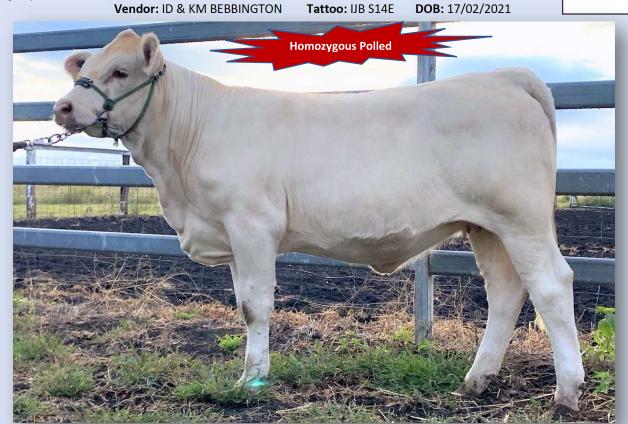

Sire: Johnny (Polled Full French) (semen available)

Joining Sire: Silverstream Padra

Vendor: ID & KM BEBBINGTON

Tattoo: IJB N34E

**DOB:** 27/06/2017

LT WESTERN SPUR 2061 PLD M645786 (OAU X2061E) (P)

PARINGA WESTERN SPUR D196 (TOL D196E) (P)

GL

71%

+0.3

52%

Comments: Red Factor, Polled, and very maternal, Lee is a very stylish cow. Easy doing smooth coated and has demonstrated just what she is capable of producing with an awesome Red Factor, Polled Heifer calf at foot born 20/11/2021, sired by Rangan Doc Silver RANM51E. Running with stud sire Mountview Ramsay (P) IJBR3E (small photo) from 25/11/2021. Pregnancy status to be advised.