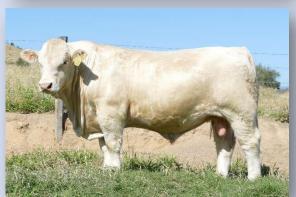

## GALLWAY (Polled Full French) (Growth & Maternal Traits) \$77

Gallway daughter: Charnelle Angel 6 (P) GKA N61E - lot 2 in our sale.

Semen is available from these proven AI sires as well as Nougat (P)(FF) & DÁngely (P)(FF). For orders and inquiries: