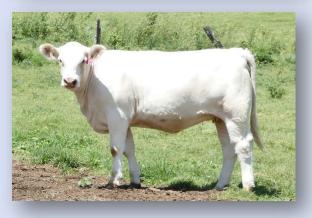

# Charnelle Charolais Proven Cow Families and Top Class Sires

JWX SILVER BULLET (Homozygous Polled) (Growth & fertility) \$55

Silver Bullet son: Charnelle Quasar (P) GKA Q34E - 23 Months. 970 kgs, EMA 145, Fat 11/7 SS 42, IMF 4.6 sold to Hacon & Son Cloncurry for \$16,000