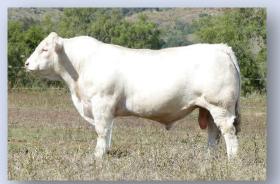

## GALLWAY (Polled Full French) (Growth & Maternal Traits) \$77

Gallway daughter: Charnelle Angel 6 (P) GKA N61E - lot 2 in our sale.

Semen is available from these proven AI sires as well as Nougat (P)(FF) & DÁngely (P)(FF). For orders and inquiries: