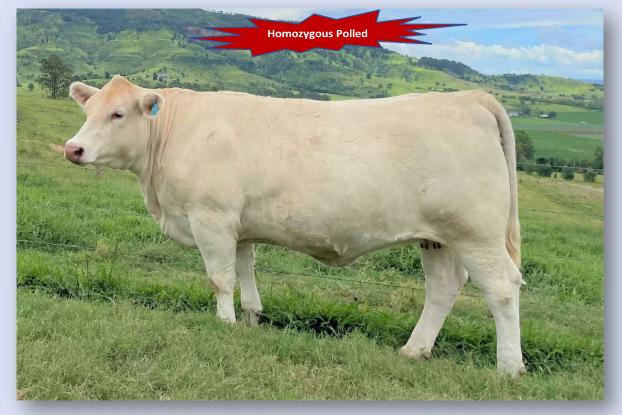

## **CHARNELLE SHELLEY 32 (AI) (P)**

Vendor: G.K & K.A BLANCH Tattoo: GKA R13F DOB: 07/03/2020

OFFERING 50% SHARE – SEE SHARE AGREEMENT

J-BAS 7 Sire Verified

**DIABLOTIN FR 5813108578 (PED D8578F)** 

GALLIANO FR 4241779970 (PED F9970F)

RENTE FR 4240388441 (PED V8441F)

SIRE: JOHNNY FR 3615404440 (OAF K4440F) (P)

CADEAU BB FR 7121297447 (PED C7447F)

DOLY.C.B FR 3615068014 (PED D8014F)

BABETTE FR 3615046527 (PED B6527F)

TATTENHALL IMPECCABLE 126 MF0001382 (IAE 16190F) FLEETS VIBRANT MF0021557 (IAE D6720F)

FLEETS NOISETTE (ZZE X2483F)

DAM: CHARNELLE SHELLEY 17 (GKA C11F)

CADET ROUSSEL FMC122 (IAC C6080F)

CHARNELLE SHELLEY 3 (GKA U90F)

TREVLAC OPALE (WF7 D72F)

Comments: It is very hard for us to say "She is the very best we have ever bred", but if she isn't, she is very close to it. Her Great-Granddam Trevlac Opale D72F (Full French by Carabinier) was one of our foundation females and was the beginning of our Shelley cow family. Shelley 32 combines some of the very best of the old Full French genetics like Vibrant, Impeccable, Cadet Roussel and Carabinier with the New Polled French boy Johnny. Johnny is an exciting new sire with growth, style, good structure, softness and that all important calving ease. His very first son to sell was our highest ever priced bull to sell when Charnelle Quartermaster Q44E (see inside front cover) sold to Bettafield Charolais for \$26,000.

Shelley 32 has a wonderful balance of length & volume, bone & not too much frame, softness & muscle, all while being feminine. This heifer has been broken in and shown by the Students from West Moreton Anglican College and scored a Supreme European Exhibit at one of her showings. Shelley 32 is a very east keeping heifer and has had no supplementary feeding since September. She is PTIC to Silverstream Padra with her Al date 22/12/2021. She should be due on 04/10/2022.