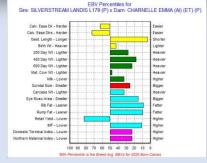

## **CHARNELLE EMMA 5 (AI) (P)**

**Tattoo:** GKA R10E **DOB:** 25/02/2020

Vendor: G.K & K.A BLANCH

**OFFERING 50% SHARE – SEE SHARE AGREEMENT** 

GERRARD PREACHER 31U MC319989 (OAC D9989E) (P)

GERRARD PASTOR 35Z MC347921 (OAC H7921E) (P) GERRARD ROXANNE 18P PFC344620 (PED -4620E)

Comments: "As soft as Butter and as Sweet as Candy", and as you can see, she has all the figures where it counts. Very high growth, yet low birthweight (Her actual birthweight was 44 kgs.) Top of the range fat yet really good EMA and great fertility and milk figures. She is a smaller to medium frame heifer, the type that we would join our Polled Full French bulls to. She has a beautiful temperament and was broken in and shown by the Students at West Moreton Anglican College. Her dam Emma E50E was imported from the USA as an embryo and is now the most valued cow in our herd. Another R daughter of E50E by Pinay has been retained in our herd. Emma 5 R10E is PTIC to Silverstream Padra P7. Al date 10/12/2022. Due to calve 22/09/2022. If you are looking for a "kilograms per acre female" then you can't go past this very efficient heifer.