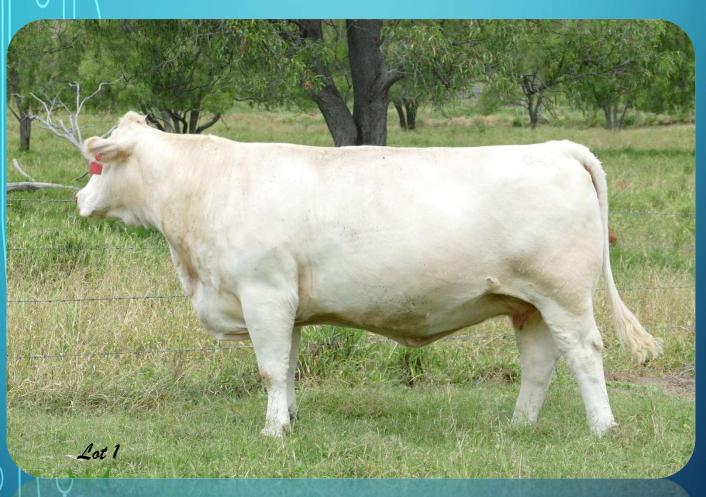

# Charnelle Charolais Proven Cow Families and Top Class Sires

JWX SILVER BULLET (Homozygous Polled) (Growth & fertility) \$55

Silver Bullet son: Charnelle Quasar (P) GKA Q34E - 23 Months. 970 kgs, EMA 145, Fat 11/7 SS 42, IMF 4.6 sold to Hacon & Son Cloncurry for \$16,000