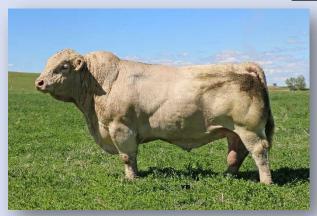

# Charnelle Charolais Proven Cow Families and Top Class Sires

JWX SILVER BULLET (Homozygous Polled) (Growth & fertility) \$55

Silver Bullet son: Charnelle Quasar (P) GKA Q34E - 23 Months. 970 kgs, EMA 145, Fat 11/7 SS 42, IMF 4.6 sold to Hacon & Son Cloncurry for \$16,000