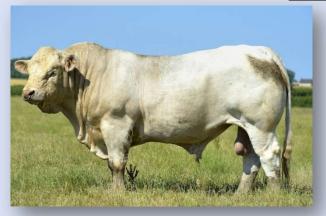

-----|-------|-------|
| Charolais | DIR                                                            | DTRS | GL   | BW   | 200 | 400 | 600 | MCW | Milk | SS   | CWt | EMA  | Rib  | Rump | RBY  | IMF | In    | dex   |
| EBV       | -3.4                                                           | -3.9 | +1.7 | +1.6 | +8  | +22 | +28 | +39 | +5   | +0.8 | +22 | +2.1 | +1.2 | +0.9 | -0.1 |     | DTI\$ | NMI\$ |
| Acc       | 33%                                                            | 28%  | 67%  | 64%  | 52% | 54% | 51% | 48% | 33%  | 39%  | 42% | 26%  | 26%  | 26%  | 26%  |     | +\$14 | +\$29 |
| Vaccina   | Vaccinations: 3 germ blood, 7 in 1, 3 day sickness & Pestigard |      |      |      |     |     |     |     |      |      |     |      |      |      |      |     |       |       |



Sire: Johnny (Polled Full French) (semen available)



Joining Sire: Silverstream Padra



Vendor: ID & KM BEBBINGTON

Tattoo: IJB N34E

**DOB:** 27/06/2017



LT WESTERN SPUR 2061 PLD M645786 (OAU X2061E) (P)

PARINGA WESTERN SPUR D196 (TOL D196E) (P)

ROSDALE BOBBIN Y74 (MR Y74E) (P)

SIRE: ASCOT WESTERN SPUR H105E (JAJ H105E) (P)

ADVANCE XR8 (ADV X50E)

GOBONGO GEORGINA D156E (GO D156E) (P)

GOBONGO GEORGINA Y21E (GO Y21E) (P)

LT UNLIMITED EASE 9108 M301930 (OAU J9108E)

LT EASY BLEND 5125 PLD M705113 (OAU A5113E) (P)

LT BRENDA 1014 PLD F924572 (PED -4572E)

DAM: MOUNTVIEW LEE L7E (IJB L7E) (P)

PINE GROVE JACQUES (NZ) (PG J1F)

MOUNTVIEW LEE H3E (IJB H3E) (P)

MOUNTVIEW LEE 3 (IJB C33E) (P)



GL

71%

+0.3

52%

Comments: Red Factor, Polled, and very maternal, Lee is a very styli