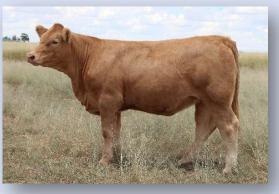

# JOHNNY (Polled Full French) (Softness & Low Birthweight) \$77

Johnny son: Charnelle Quartermaster (P) GKA Q44E -22 Months, 920 kgs, EMA 140, Fat 11/7 SS 40, IMF 4.1 sold to Bettafield Charolais for \$26,000