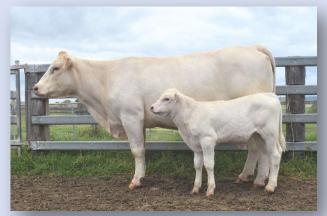

## GALLWAY (Polled Full French) (Growth & Maternal Traits) \$77

Gallway daughter: Charnelle Angel 6 (P) GKA N61E - lot 2 in our sale.

Semen is available from these proven AI sires as well as Nougat (P)(FF) & DÁngely (P)(FF). For orders and inquiries:

DAM: CHARNELLE ANGEL (GKA J19E) (P)

LAVERA ETERNITY (LAV X20F)

RIVERVIEW ANGEL (RIV A16F)

PALGROVE DREAM GIRL 13 (PK W374F)

Comments: A picture tells a thousand words and so it is with Angel 6; a near perfect blend of French and North American genetics. Beautiful length, terrific top line and bone, and that picture perfect udder. We saw her Sire **Gallway** (see inside front cover), in France in 2013. He was a young 16-month-old bull then running with heifers. We were so impressed with his structural correctness and his maternal strengths that we decided to bring him into Australia. He has not let us down, producing females like Angel 6 N61E & Black Duck Queen Street (Junior Champion Sydney 2021) and bulls like Louis (sold to Glenlea \$20,000) & Manager (\$9,500).

This is a special female that you could build a herd around. One for the front paddock and one that we could only offer at a Special 30th Anniversary Sale!

Angel 6 sells with a lovely red factor heifer calf, C. Angel 9 GKA S42E born 15/11/2021, at foot by our herd sire Glenlea Quartermaster, and is re-joined to the same bull. Details sale day. Tested negative to Johne's in 2021.