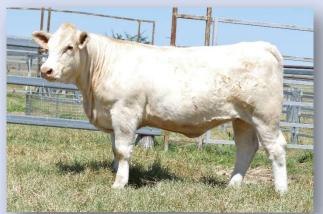

PALGROVE ELEGANCE 16 (PK G12E) (P)

Comments: We begin our special 30th Anniversary Female Sale with a pretty special cow. Elegance by name, elegance by nature and elegant to look at. She has had four exceptional natural progeny with her last two sons selling for \$12,000 each at just 17 & 18 months. A prolific Donor cow that has produced 53 A Grade embryos in 5 flushes. She is by the homozygous polled sire JWX Silver Bullet that we selected from Canada in 2010 and is still breeding very well for us. Estella & Elegance, two wonderful Palgrove cow families feature in her pedigree with Mac 2244 in there as well. She is PTIC to Elder's Blackjack, Al date 28/11/2021. Due to calve 10/09/2022. We are selling her as a five in one package, with an embryo from each Elder's Blackjack, Silverstream Landis & Silverstream Manhattan going with this lot. Elegance 8 J38E tested negative to Johne's in 2021.