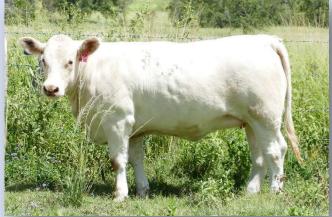

## GALLWAY (Polled Full French) (Growth & Maternal Traits) \$77

Gallway daughter: Charnelle Angel 6 (P) GKA N61E - lot 2 in our sale.

Semen is available from these proven AI sires as well as Nougat (P)(FF) & DÁngely (P)(FF). For orders and inquiries: