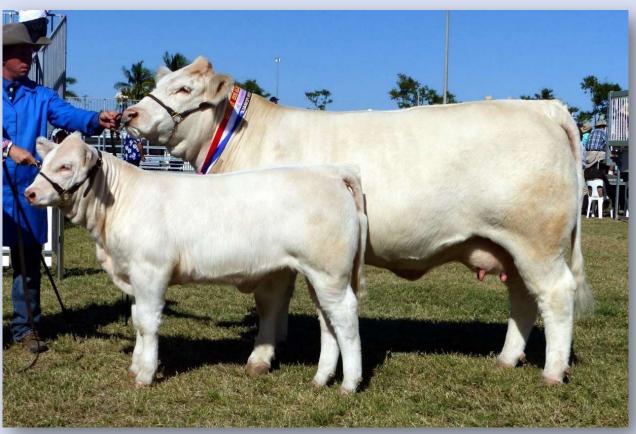

# Charnelle Charolais Proven Cow Families and Top Class Sires

JWX SILVER BULLET (Homozygous Polled) (Growth & fertility) \$55

Silver Bullet son: Charnelle Quasar (P) GKA Q34E - 23 Months. 970 kgs, EMA 145, Fat 11/7 SS 42, IMF 4.6 sold to Hacon & Son Cloncurry for \$16,000

# JOHNNY (Polled Full French) (Softness & Low Birthweight) \$77

Johnny son: Charnelle Quartermaster (P) GKA Q44E -22 Months, 920 kgs, EMA 140, Fat 11/7 SS 40, IMF 4.1 sold to Bettafield Charolais for \$26,000

## GALLWAY (Polled Full French) (Growth & Maternal Traits) \$77

Gallway daughter: Charnelle Angel 6 (P) GKA N61E - lot 2 in our sale.

Semen is available from these proven AI sires as well as Nougat (P)(FF) & DÁngely (P)(FF). For orders and inquiries: