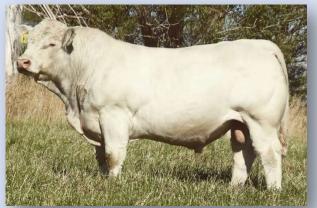

# JOHNNY (Polled Full French) (Softness & Low Birthweight) \$77

Johnny son: Charnelle Quartermaster (P) GKA Q44E -22 Months, 920 kgs, EMA 140, Fat 11/7 SS 40, IMF 4.1 sold to Bettafield Charolais for \$26,000