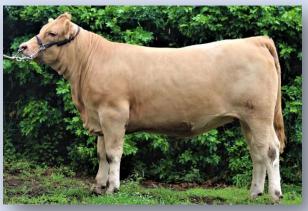

# JOHNNY (Polled Full French) (Softness & Low Birthweight) \$77

Johnny son: Charnelle Quartermaster (P) GKA Q44E -22 Months, 920 kgs, EMA 140, Fat 11/7 SS 40, IMF 4.1 sold to Bettafield Charolais for \$26,000