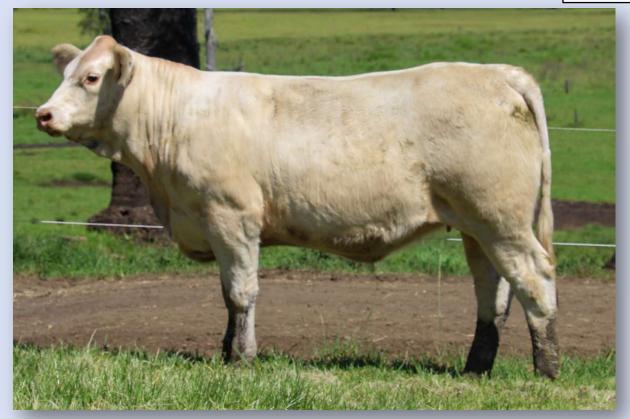

## **CHARNELLE SHELLEY 32 (AI) (P)**

Vendor: G.K & K.A BLANCH Tattoo: GKA R13F DOB: 07/03/2020

OFFERING 50% SHARE – SEE SHARE AGREEMENT

J-BAS 7 Sire Verified

**DIABLOTIN FR 5813108578 (PED D8578F)** 

GALLIANO FR 4241779970 (PED F9970F)

FLEETS NOISETTE (ZZE X2483F)

DAM: CHARNELLE SHELLEY 17 (GKA C11F)

CADET ROUSSEL FMC122 (IAC C6080F)

CHARNELLE SHELLEY 3 (GKA U90F)

TREVLAC OPALE (WF7 D72F)

Comments: It is very hard for us to say "She is the very best we have ever bred", but if she isn't, she is very close to it. Her Great-Granddam Trevlac Opale D72F (Full French by Carabinier) was one of our foundation females and was the beginning of our Shelley cow family. Shelley 32 combines some of the very best of the old Full French genetics like Vibrant, Impeccable, Cadet Roussel and Carabinier with the New Polled French boy Johnny. Johnny is an exciting new sire with growth, style, good structure, softness and that all important calving ease. His very first son to sell was our highest ever priced bull to sell when Charnelle Quartermaster Q44E (see inside front cover) sold to Bettafield Charolais for \$26,000.

Shelley 32 has a wonderful balance of length & volume, bone & not too much frame, softness & muscle, all while being feminine. This heifer has been broken in and shown by the Students from West Moreton Anglican College and scored a Supreme European Exhibit at one of her showings. Shelley 32 is a very east keeping heifer and has had no supplementary feeding since September. She is PTIC to Silverstream Padra with her Al date 22/12/2021. She should be due on 04/10/2022.