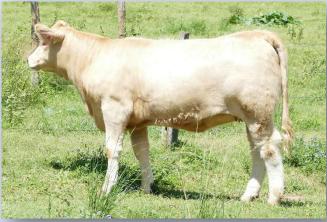

# Charnelle Charolais Proven Cow Families and Top Class Sires

JWX SILVER BULLET (Homozygous Polled) (Growth & fertility) \$55

Silver Bullet son: Charnelle Quasar (P) GKA Q34E - 23 Months. 970 kgs, EMA 145, Fat 11/7 SS 42, IMF 4.6 sold to Hacon & Son Cloncurry for \$16,000