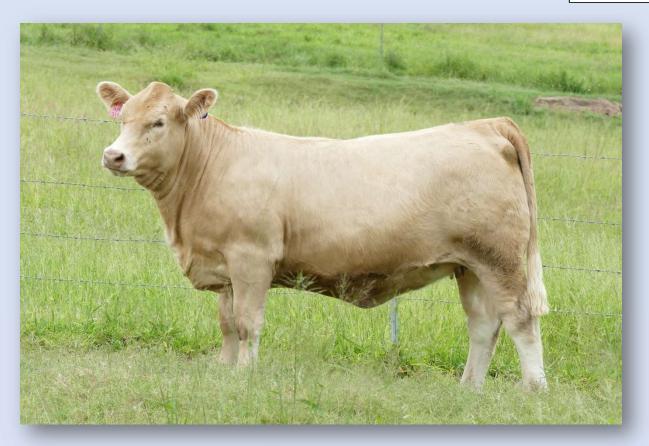

# Charnelle Charolais Proven Cow Families and Top Class Sires

JWX SILVER BULLET (Homozygous Polled) (Growth & fertility) \$55

Silver Bullet son: Charnelle Quasar (P) GKA Q34E - 23 Months. 970 kgs, EMA 145, Fat 11/7 SS 42, IMF 4.6 sold to Hacon & Son Cloncurry for \$16,000