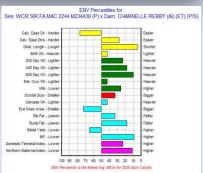

**2UP LIMITED EDITION (2UP L147E) (P)** 

2UP PEUGEOT (2UP P46E) (P)

PALGROVE ESTELLA 14 (PK J124E)

**DAM: CHARNELLE ELEGANCE 2 (GKA B50E)** 

WCR SIR FA MAC 2244 M234430 (OAU B2244E) (P)

ROSCOE JESSICA (RBR P3E) (P)

PALGROVE ELEGANCE 16 (PK G12E) (P)

Comments: We begin our special 30th Anniversary Female Sale with a pretty special cow. Elegance by name, elegance by nature and elegant to look at. She has had four exceptional natural progeny with her last two sons selling for \$12,000 each at just 17 & 18 months. A prolific Donor cow that has produced 53 A Grade embryos in 5 flushes. She is by the homozygous polled sire JWX Silver Bullet that we selected from Canada in 2010 and is still breeding very well for us. Estella & Elegance, two wonderful Palgrove cow families feature in her pedigree with Mac 2244 in there as well. She is PTIC to Elder's Blackjack, Al date 28/11/2021. Due to calve 10/09/2022. We are selling her as a five in one package, with an embryo from each Elder's Blackjack, Silverstream Landis & Silverstream Manhattan going with this lot. Elegance 8 J38E tested negative to Johne's in 2021.