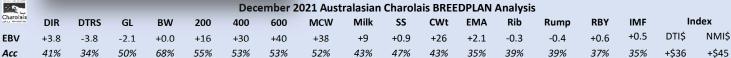

PALGROVE ELEGANCE 16 (PK G12E) (P)

Comments: We begin our special 30th Anniversary Female Sale with a pretty special cow. Elegance by name, elegance by nature and elegant to look at. She has had four exceptional natural progeny with her last two sons selling for \$12,000 each at just 17 & 18 months. A prolific Donor cow that has produced 53 A Grade embryos in 5 flushes. She is by the homozygous polled sire JWX Silver Bullet that we selected from Canada in 2010 and is still breeding very well for us. Estella & Elegance, two wonderful Palgrove cow families feature in her pedigree with Mac 2244 in there as well. She is PTIC to Elder's Blackjack, Al date 28/11/2021. Due to calve 10/09/2022. We are selling her as a five in one package, with an embryo from each Elder's Blackjack, Silverstream Landis & Silverstream Manhattan going with this lot. Elegance 8 J38E tested negative to Johne's in 2021.

| Charolais |                                                                |      |      |      |     | Dec | ember 2 | 021 Aust | ralasian | Charola | ais BREE | DPLAN | Analysis | ;    |      |      |       |       |
|-----------|----------------------------------------------------------------|------|------|------|-----|-----|---------|----------|----------|---------|----------|-------|----------|------|------|------|-------|-------|
| Charolais | DIR                                                            | DTRS | GL   | BW   | 200 | 400 | 600     | MCW      | Milk     | SS      | CWt      | EMA   | Rib      | Rump | RBY  | IMF  | In    | dex   |
| EBV       | +4.2                                                           | +4.2 | -5.0 | +0.7 | +13 | +34 | +42     | +46      | +5       | +1.8    | +28      | +1.7  | +0.4     | +0.4 | +0.3 | +0.0 | DTI\$ | NMI\$ |
| Acc       | 50%                                                            | 41%  | 75%  | 74%  | 65% | 64% | 63%     | 59%      | 65%      | 57%     | 52%      | 37%   | 39%      | 39%  | 38%  | 35%  | +\$35 | +\$58 |
| Vaccina   | Vaccinations: 3 germ blood, 7 in 1, 3 day sickness & Pestigard |      |      |      |     |     |         |          |          |         |          |       |          |      |      |      |       |       |

Sire: JWX Silver Bullet (semen available)

Son: Charnelle Repco (P) GKA R11E - Blackjack son of Elegance 8