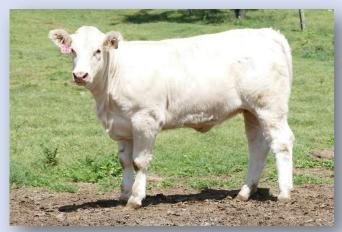

## **CHARNELLE ANGEL 6 (AI) (P)**

Vendor: G.K & K.A BLANCH Tattoo: GKA N61E DOB: 10/11/2017

BLACK OUT 5812506224 (PED -6224F)

EMILE - RS 8900459227 (PED -9227F)

SOUTH WEST 8900451609 (PED -1609F)

SIRE: GALLWAY - RS 8900451063 (OAF G1063F) (P)

DAM: CHARNELLE ANGEL (GKA J19E) (P)

LAVERA ETERNITY (LAV X20F)

RIVERVIEW ANGEL (RIV A16F)

PALGROVE DREAM GIRL 13 (PK W374F)

Comments: A picture tells a thousand words and so it is with Angel 6; a near perfect blend of French and North American genetics. Beautiful length, terrific top line and bone, and that picture perfect udder. We saw her Sire **Gallway** (see inside front cover), in France in 2013. He was a young 16-month-old bull then running with heifers. We were so impressed with his structural correctness and his maternal strengths that we decided to bring him into Australia. He has not let us down, producing females like Angel 6 N61E & Black Duck Queen Street (Junior Champion Sydney 2021) and bulls like Louis (sold to Glenlea \$20,000) & Manager (\$9,500).

This is a special female that you could build a herd around. One for the front paddock and one that we could only offer at a Special 30th Anniversary Sale!

Angel 6 sells with a lovely red factor heifer calf, C. Angel 9 GKA S42E born 15/11/2021, at foot by our herd sire Glenlea Quartermaster, and is re-joined to the same bull. Details sale day. Tested negative to Johne's in 2021.