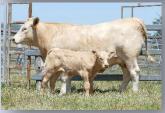

DAM: CHARNELLE ANGEL (GKA J19E) (P)

LAVERA ETERNITY (LAV X20F)

RIVERVIEW ANGEL (RIV A16F)

PALGROVE DREAM GIRL 13 (PK W374F)

Comments: A picture tells a thousand words and so it is with Angel 6; a near perfect blend of French and North American genetics. Beautiful length, terrific top line and bone, and that picture perfect udder. We saw her Sire **Gallway** (see inside front cover), in France in 2013. He was a young 16-month-old bull then running with heifers. We were so impressed with his structural correctness and his maternal strengths that we decided to bring him into Australia. He has not let us down, producing females like Angel 6 N61E & Black Duck Queen Street (Junior Champion Sydney 2021) and bulls like Louis (sold to Glenlea \$20,000) & Manager (\$9,500).

This is a special female that you could build a herd around. One for the front paddock and one that we could only offer at a Special 30th Anniversary Sale!

Angel 6 sells with a lovely red factor heifer calf, C. Angel 9 GKA S42E born 15/11/2021, at foot by our herd sire Glenlea Quartermaster, and is re-joined to the same bull. Details sale day. Tested negative to Johne's in 2021.

Charnelle Angel 6 (P) N61E & calf C. Angel 9 GKA S42E

Glenlea Quartermaster (P) (R/F) Sire of calf & joining sire