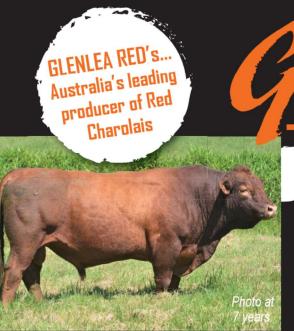

# Charnelle Charolais Proven Cow Families and Top Class Sires

JWX SILVER BULLET (Homozygous Polled) (Growth & fertility) \$55

Silver Bullet son: Charnelle Quasar (P) GKA Q34E - 23 Months. 970 kgs, EMA 145, Fat 11/7 SS 42, IMF 4.6 sold to Hacon & Son Cloncurry for \$16,000