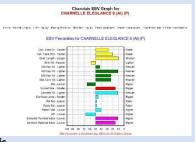

## **CHARNELLE ELEGANCE 8 (AI) (P)**

DOB: 20/08/2013 Vendor: G.K & K.A BLANCH Tattoo: GKA J38E

J-BAS 7 **Donor Cow** 

ROSSO NEW HORIZON 8L PMC258716 (PED -5716F)

BAR J SILVERADO 14S PMC306605 (PED -6605E)

BAR J LOLLYPOP 8L PFC306861 (PED -6861F)

SIRE: JWX SILVER BULLET 524W PMC325757 (OAC E5757E) (P) S\$ MONTANA SILVER M454024 (OAU R4024E) (P)

KMAC MISS MARMALADE 31R PFC343445 (PED -3445E)

SOS LADY MARMALADE 47L PFC303459 (PED -3459E)

**2UP LIMITED EDITION (2UP L147E) (P)** 

2UP PEUGEOT (2UP P46E) (P)

PALGROVE ESTELLA 14 (PK J124E)

**DAM: CHARNELLE ELEGANCE 2 (GKA B50E)** 

WCR SIR FA MAC 2244 M234430 (OAU B2244E) (P)

ROSCOE JESSICA (RBR P3E) (P)

PALGROVE ELEGANCE 16 (PK G12E) (P)

Comments: We begin our special 30th Anniversary Female Sale with a pretty special cow. Elegance by name, elegance by nature and elegant to look at. She has had four exceptional natural progeny with her last two sons selling for \$12,000 each at just 17 & 18 months. A prolific Donor cow that has produced 53 A Grade embryos in 5 flushes. She is by the homozygous polled sire JWX Silver Bullet that we selected from Canada in 2010 and is still breeding very well for us. Estella & Elegance, two wonderful Palgrove cow families feature in her pedigree with Mac 2244 in there as well. She is PTIC to Elder's Blackjack, Al date 28/11/2021. Due to calve 10/09/2022. We are selling her as a five in one package, with an embryo from each Elder's Blackjack, Silverstream Landis & Silverstream Manhattan going with this lot. Elegance 8 J38E tested negative to Johne's in 2021.