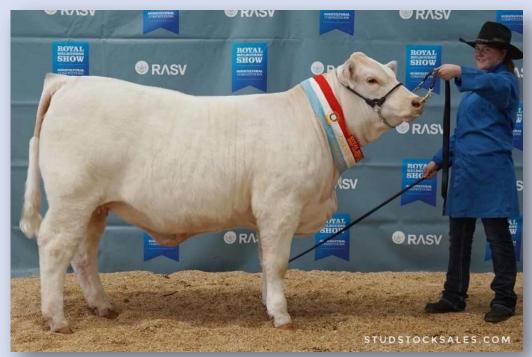

## GALLWAY (Polled Full French) (Growth & Maternal Traits) \$77

Gallway daughter: Charnelle Angel 6 (P) GKA N61E - lot 2 in our sale.

Semen is available from these proven AI sires as well as Nougat (P)(FF) & DÁngely (P)(FF). For orders and inquiries: