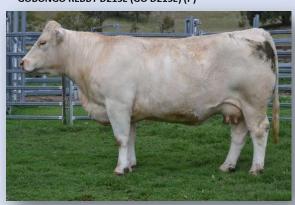

# Charnelle Charolais Proven Cow Families and Top Class Sires

JWX SILVER BULLET (Homozygous Polled) (Growth & fertility) \$55

Silver Bullet son: Charnelle Quasar (P) GKA Q34E - 23 Months. 970 kgs, EMA 145, Fat 11/7 SS 42, IMF 4.6 sold to Hacon & Son Cloncurry for \$16,000