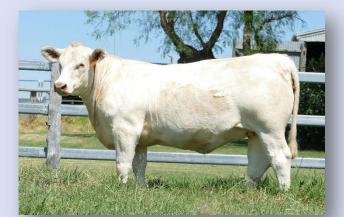

# Charnelle Charolais Proven Cow Families and Top Class Sires

JWX SILVER BULLET (Homozygous Polled) (Growth & fertility) \$55

Silver Bullet son: Charnelle Quasar (P) GKA Q34E - 23 Months. 970 kgs, EMA 145, Fat 11/7 SS 42, IMF 4.6 sold to Hacon & Son Cloncurry for \$16,000