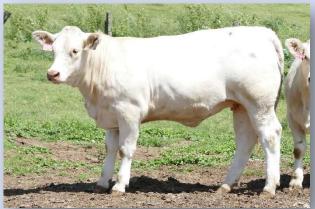

PALGROVE ELEGANCE 16 (PK G12E) (P)

Comments: We begin our special 30th Anniversary Female Sale with a pretty special cow. Elegance by name, elegance by nature and elegant to look at. She has had four exceptional natural progeny with her last two sons selling for \$12,000 each at just 17 & 18 months. A prolific Donor cow that has produced 53 A Grade embryos in 5 flushes. She is by the homozygous polled sire JWX Silver Bullet that we selected from Canada in 2010 and is still breeding very well for us. Estella & Elegance, two wonderful Palgrove cow families feature in her pedigree with Mac 2244 in there as well. She is PTIC to Elder's Blackjack, Al date 28/11/2021. Due to calve 10/09/2022. We are selling her as a five in one package, with an embryo from each Elder's Blackjack, Silverstream Landis & Silverstream Manhattan going with this lot. Elegance 8 J38E tested negative to Johne's in 2021.