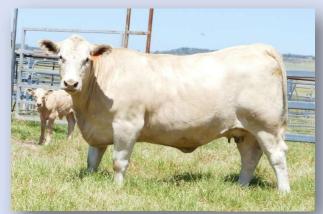

# Charnelle Charolais Proven Cow Families and Top Class Sires

JWX SILVER BULLET (Homozygous Polled) (Growth & fertility) \$55

Silver Bullet son: Charnelle Quasar (P) GKA Q34E - 23 Months. 970 kgs, EMA 145, Fat 11/7 SS 42, IMF 4.6 sold to Hacon & Son Cloncurry for \$16,000