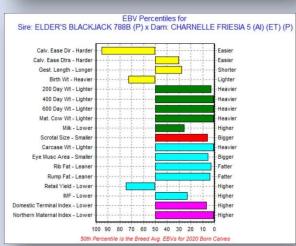

#### **CHARNELLE KATRINA 7 (AI) (ET) (P)**

Vendor: G.K & K.A BLANCH Tattoo: GKA R23E DOB: 18/09/2020

J-BAS 7
Parent Verified

GERRARD PREACHER 31U MC319989 (OAC D9989E) (P)

GERRARD PASTOR 35Z MC347921 (OAC H7921E) (P)

GERRARD ROXANNE 18P PFC344620 (PED -4620E)

SIRE: ELDER'S BLACKJACK 788B M358621 (OAC K788E) (P)

SVY AD INVINCIBLE P 748T PMC309953 (PED C748E) (P)

SVY STARTSTRUCK 8X FC382684 (OAC F8E) (P)

SVY STARSTUCK 559R (PED A559E) (P)

TREGENNA TALLY HO (ROG T4E)

Comments: This Blackjack daughter is bound for good things for her new owners. The flush that produced Katrina 7 has also produced another stunning heifer that we are retaining in our herd, and a bull for Jon & Gaye Weeks which is likely to be one of our top sellers this year. Her dam Katrina H65E (small photo) was our top selling female at this sale in 2019 selling to Ryan Holzwart. Blackjack semen has now sold out, so good daughters of his will be hard to come by. Al'ed to LT Authority on 13/12/2021 and then running with Charnelle Richie Rich GKA R26E from 24/12/2021. Halter broken.

| FBV Percertiles for C             | HARNELLE KATRINA 7 (AI) (ET) (P) |
|-----------------------------------|----------------------------------|
|                                   |                                  |
| Cab. Date Cir. Service            | Terier .                         |
| Caty Case Dire. Harder            | Total Colonia Colonia            |
| Gest Constn - Conser              | 1 State                          |
| B/2 TG - House                    | Letter                           |
| 200 Day An - Lighter              | - Catalor                        |
| 400 Day No - Latter               |                                  |
| 660 Day Ser Lighter               | Center                           |
| Will Cow W Doller                 | menter                           |
| WA - Chest                        | - site                           |
| Scrool See - Smaler               | Seper                            |
| Cercass Ve - Latter               | Teacher                          |
| For Mary Aire - Strate:           | Skoer                            |
| Rin Fel , Languer                 | Cate                             |
| Rung Fet Leaver                   | Tate:                            |
| Brad York - Green                 | Table                            |
| M* signer                         | - Paper                          |
| Connecte Terroral Index - Linear  | - Skher                          |
| Northern Street all Indian County | - Calder                         |
|                                   | 70 00 50 41 30 20 10 0           |