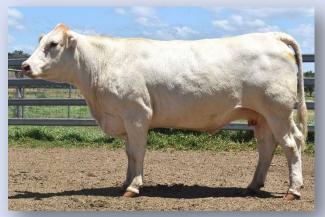

# JOHNNY (Polled Full French) (Softness & Low Birthweight) \$77

Johnny son: Charnelle Quartermaster (P) GKA Q44E -22 Months, 920 kgs, EMA 140, Fat 11/7 SS 40, IMF 4.1 sold to Bettafield Charolais for \$26,000