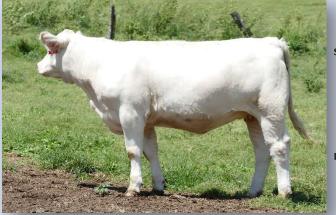

# Charnelle Charolais Proven Cow Families and Top Class Sires

JWX SILVER BULLET (Homozygous Polled) (Growth & fertility) \$55

Silver Bullet son: Charnelle Quasar (P) GKA Q34E - 23 Months. 970 kgs, EMA 145, Fat 11/7 SS 42, IMF 4.6 sold to Hacon & Son Cloncurry for \$16,000