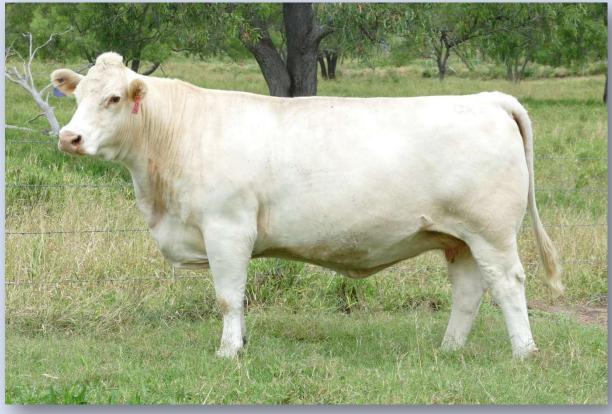

## GALLWAY (Polled Full French) (Growth & Maternal Traits) \$77

Gallway daughter: Charnelle Angel 6 (P) GKA N61E - lot 2 in our sale.

Semen is available from these proven AI sires as well as Nougat (P)(FF) & DÁngely (P)(FF). For orders and inquiries: