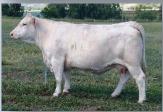

% 61% 57% 55% 55% 54% 52% 54% 54% 50% 45% 45% +\$33 +\$45

Vaccinations: 3 germ blood, 7 in 1, 3-day sickness & Pestigard

Purchaser / \$:

Lat 21

#### CHEYENNE YELLOW RIVER 2 (P) (R/F)

Vendor: CHEYENNE CHAROLAIS ENTERPRISES Tattoo: CCQ N1E DOB: 18/03/2017

J-BAS 7



JMB DATELINE 754T PMC310942 (PED -3109E)

G. BROS THIN RED LINE 527W MC326475 (OAC E6475E) (P)

G BROS TULIP 101T PFC359984 (PED -9984E)

SIRE: CHEYENNE KAKADU RED (CCQ K17E) (P)

TR RED SMOKE M723761 (OAU B6641E) (P)

CHARNELLE DIGNA 111 (GKA F64E) (P)

**CHARNELLE DIGNA74 (GKA D5E) (P)** 

IMPAIR 1893102983 (OAF N189F)

LAVERA ETERNITY (LAV X20F)

PALGROVE DESIRE 34 (PK T270F)

**DAM: RIVERVIEW ANGEL (RIV A16F)** 

SEAWELL OFFSHORE MF0084446 (OAE T5813F)

PALGROVE DREAM GIRL 13 (PK W374F)

PALGROVE DREAMGIRL 7 (PK S98F)



Comments: A rare Riverview Angel (small photo) special, her only polled/red factor heifer. A real sweetheart here; she has a lovely nature and is very easy to work. Her breed plan shows all above average figures. She is a very fertile cow producing 3 heifers in 3 years. Her most recent heifer has been retained in the herd to take her place. Her 2<sup>nd</sup> heifer calf is offered as lot 22 in this sale (CCQ – R5E). Both lots have Riverview Angel's F/F length and depth. She was Al'ed to Gunnadoo Red Baron (proven genetics) on the 21/11/2021 and is PTIC. N1E tested negative to Johne's disease in 2021.

| December 2021 Australasian Charolais BREEDPLAN A | nalysis |
|--------------------------------------------------|---------|
|--------------------------------------------------|---------|