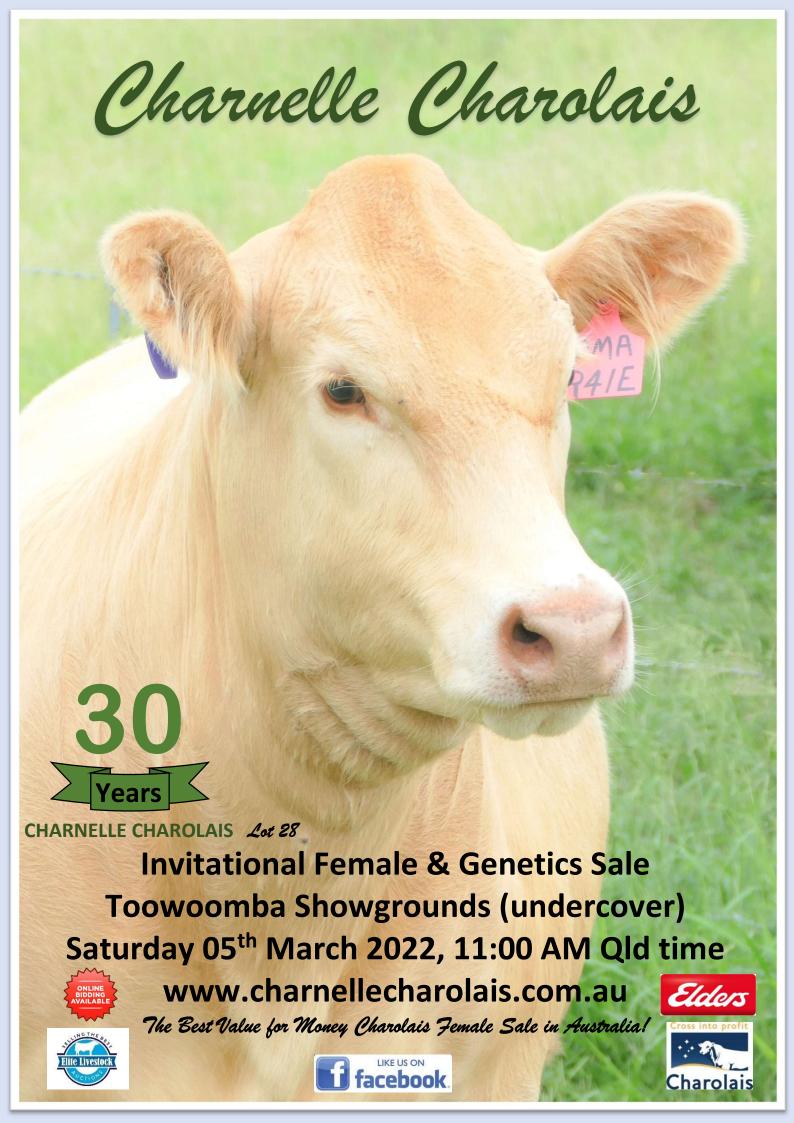

PALGROVE ELEGANCE 16 (PK G12E) (P)

Comments: We begin our special 30th Anniversary Female Sale with a pretty special cow. Elegance by name, elegance by nature and elegant to look at. She has had four exceptional natural progeny with her last two sons selling for \$12,000 each at just 17 & 18 months. A prolific Donor cow that has produced 53 A Grade embryos in 5 flushes. She is by the homozygous polled sire JWX Silver Bullet that we selected from Canada in 2010 and is still breeding very well for us. Estella & Elegance, two wonderful Palgrove cow families feature in her pedigree with Mac 2244 in there as well. She is PTIC to Elder's Blackjack, Al date 28/11/2021. Due to calve 10/09/2022. We are selling her as a five in one package, with an embryo from each Elder's Blackjack, Silverstream Landis & Silverstream Manhattan going with this lot. Elegance 8 J38E tested negative to Johne's in 2021.

| Charolais |                                                                |      |      |      |     | Dec | ember 2 | 021 Aust | ralasian | Charola | ais BREE | DPLAN | Analysis | ;    |      |      |       |       |
|-----------|----------------------------------------------------------------|------|------|------|-----|-----|---------|----------|----------|---------|----------|-------|----------|------|------|------|-------|-------|
| Charolais | DIR                                                            | DTRS | GL   | BW   | 200 | 400 | 600     | MCW      | Milk     | SS      | CWt      | EMA   | Rib      | Rump | RBY  | IMF  | In    | dex   |
| EBV       | +4.2                                                           | +4.2 | -5.0 | +0.7 | +13 | +34 | +42     | +46      | +5       | +1.8    | +28      | +1.7  | +0.4     | +0.4 | +0.3 | +0.0 | DTI\$ | NMI\$ |
| Acc       | 50%                                                            | 41%  | 75%  | 74%  | 65% | 64% | 63%     | 59%      | 65%      | 57%     | 52%      | 37%   | 39%      | 39%  | 38%  | 35%  | +\$35 | +\$58 |
| Vaccina   | Vaccinations: 3 germ blood, 7 in 1, 3 day sickness & Pestigard |      |      |      |     |     |         |          |          |         |          |       |          |      |      |      |       |       |

Sire: JWX Silver Bullet (semen available)

Son: Charnelle Repco (P) GKA R11E - Blackjack son of Elegance 8