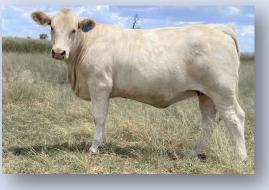

# Charnelle Charolais Proven Cow Families and Top Class Sires

JWX SILVER BULLET (Homozygous Polled) (Growth & fertility) \$55

Silver Bullet son: Charnelle Quasar (P) GKA Q34E - 23 Months. 970 kgs, EMA 145, Fat 11/7 SS 42, IMF 4.6 sold to Hacon & Son Cloncurry for \$16,000