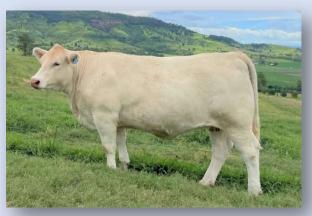

# Charnelle Charolais Proven Cow Families and Top Class Sires

JWX SILVER BULLET (Homozygous Polled) (Growth & fertility) \$55

Silver Bullet son: Charnelle Quasar (P) GKA Q34E - 23 Months. 970 kgs, EMA 145, Fat 11/7 SS 42, IMF 4.6 sold to Hacon & Son Cloncurry for \$16,000