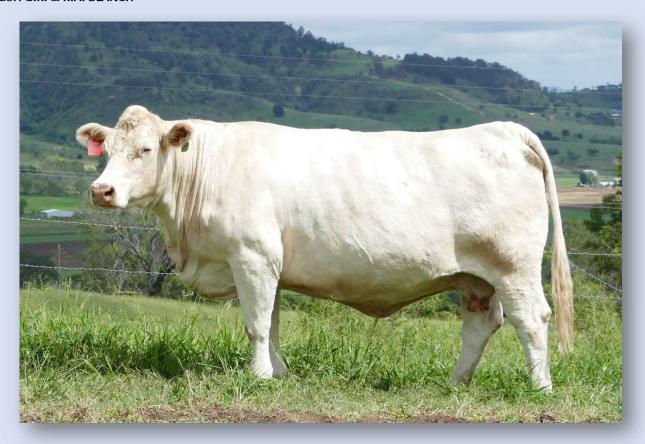

ROSDALE BOBBIN Y74 (MR Y74E) (P)

SIRE: ASCOT WESTERN SPUR H105E (JAJ H105E) (P)

ADVANCE XR8 (ADV X50E)

GOBONGO GEORGINA D156E (GO D156E) (P)

GOBONGO GEORGINA Y21E (GO Y21E) (P)

LT UNLIMITED EASE 9108 M301930 (OAU J9108E)

GL

71%

+0.3

52%

Comments: Red Factor, Polled, and very maternal, Lee is a very stylish cow. Easy doing smooth coated and has demonstrated just what she is capable of producing with an awesome Red Factor, Polled Heifer calf at foot born 20/11/2021, sired by Rangan Doc Silver RANM51E. Running with stud sire Mountview Ramsay (P) IJBR3E (small photo) from 25/11/2021. Pregnancy status to be advised.