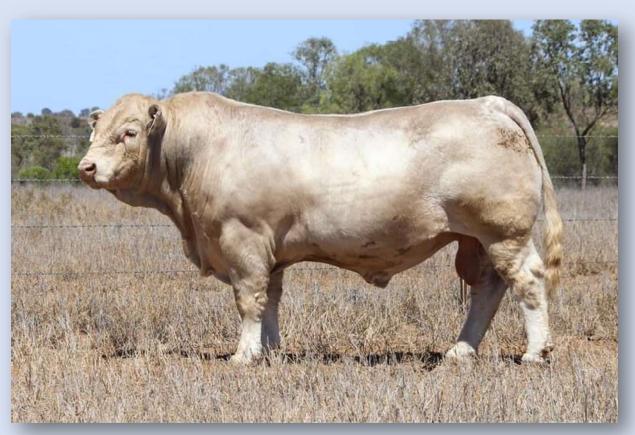

# Charnelle Charolais Proven Cow Families and Top Class Sires

JWX SILVER BULLET (Homozygous Polled) (Growth & fertility) \$55

Silver Bullet son: Charnelle Quasar (P) GKA Q34E - 23 Months. 970 kgs, EMA 145, Fat 11/7 SS 42, IMF 4.6 sold to Hacon & Son Cloncurry for \$16,000