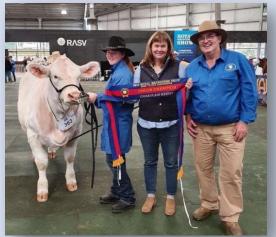

Comments: Our very first Panama daughter to sell and she happens to be our "Cover Girl" this year. She is not just a pretty face but has wonderful structure and figures to match. Panama is proving to be a real good allrounder, with a low birthweight making him suitable for heifers as well as growth, milk, fertility and carcase traits. We have exported Panama semen to Ireland and South Africa, and by sale time hope to have some landed in Norway. Meanwhile Panama is doing an excellent job for Nigel Spink (Challambi Charolais) doing both stud and commercial duties. Natural calf out of one of our donors, this heifer will be an asset in the show ring or in the stud herd. Al'ed to Milford Braxton on 29/12/2021 and then running with Charnelle Richie Rich (P/S) GKA R26E from 18.01.2022. Pregnancy details sale day.

Charnelle Panama (Homozygous Polled) GKA P25E

Milford Braxton (P/S) JOH Q7E